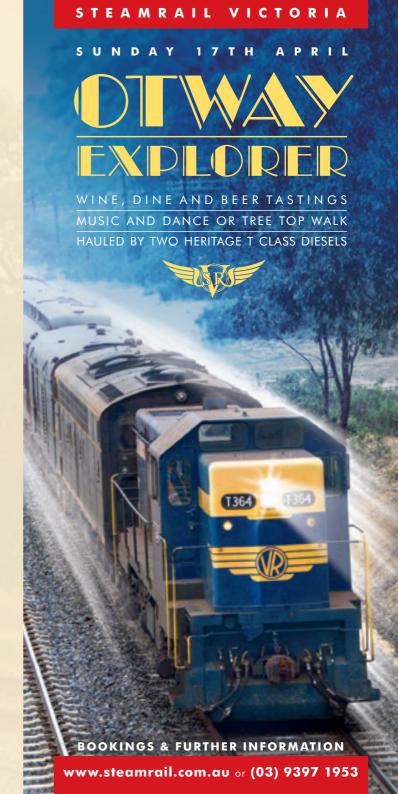

# OTWAY EXPLORER

Departing from Southern Cross station – explore the Otway's aboard Steamrail vintage train behind 2 classic 1950s T Class diesels.

Sit back in comfortable 1920s and 1940s vintage compartment carriages, relax over coffee in the Club Cars or travel in the former mail sorting carriage enjoying the fresh air as the train roars across the flat volcanic plains and through historic towns to Colac and Camperdown.

Enjoy the wines and beers of the Otway region, travel into the Otway ranges and walk in the tree tops at the Otway Fly or explore Colac or Camperdown.

After a full day of exploring, relax with a light snack and refreshments from the kiosk or dance your way home in the dance car.