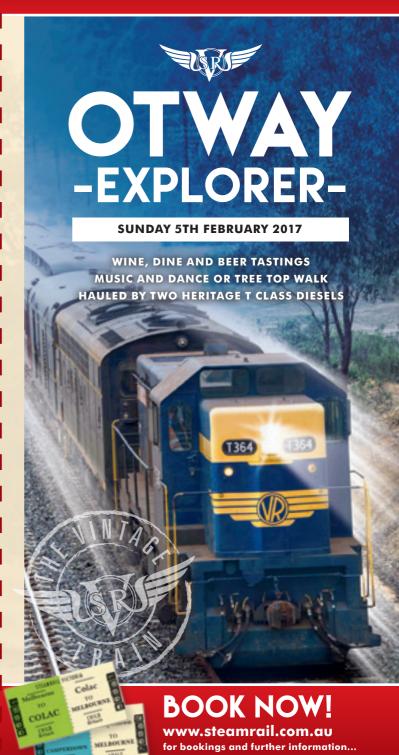

OTWAY EVDI ODEE

SUNDAY 5TH FEBRUARY 2017

Departing from Southern Cross station – explore the Otway's aboard Steamrail vintage train behind 2 classic 1950s T Class diesels.

Sit back in comfortable 1920s and 1940s vintage compartment carriages, relax over coffee in the Club Cars or travel in the former mail sorting carriage enjoying the fresh air as the train roars across the flat volcanic plains and through historic towns to Colac and Camperdown.