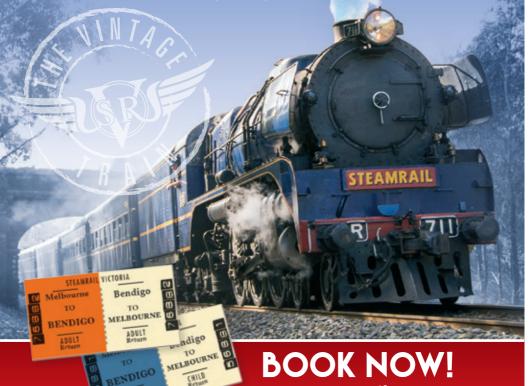

**SUNDAY 21ST APRIL 2019** 

JOIN STEAMRAIL AS WE HEAD TO BENDIGO FOR A DAY
AT THE BENDIGO EASTER FESTIVAL BEHIND HISTORIC
HIGH SPEED PASSENGER LOCOMOTIVE
R711 "SPIRIT OF BENDIGO"

www.steamrail.com.au
for bookings and further information...

JOIN STEAMRAIL AS WE HEAD TO BENDIGO FOR A DAY AT THE BENDIGO EASTER FESTIVAL BEHIND HISTORIC HIGH SPEED PASSENGER LOCOMOTIVE R711 "SPIRIT OF BENDIGO"

## BENDIGO EASTER FESTIVAL

SUNDAY 21ST APRIL 2019

Join Steamrail as we head to Bendigo for a day at the Bendigo Easter Festival behind historic high speed passenger locomotive R711 "Spirit of Bendigo".

There is much to see and do for the whole family at the Bendigo Easter Festival. Watch the Gala Parade, be entertained by roving street performers, visit the Rotary Art and Craft market or art gallery, be enthralled by the Goldfields library story telling tree, have fun at the Central Carnival on the rides, ride the vintage tram, wander around and admire the grandeur of the 'gold era' buildings or have a quiet lunch at one of the many fine hotels and cafes.