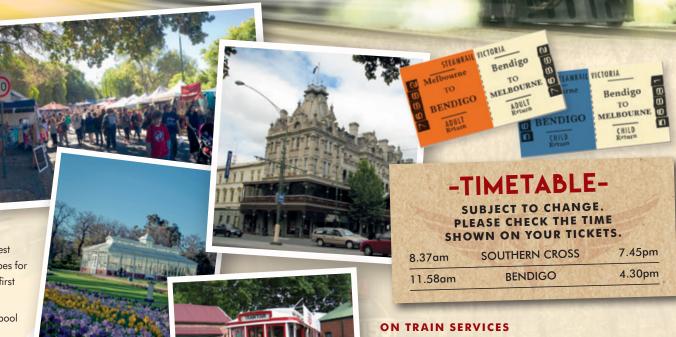

## BENDIGO EASTER FESTIVAL

SUNDAY 21ST APRIL 2019

Join Steamrail as we head to Bendigo for a day at the Bendigo Easter Festival behind historic high speed passenger locomotive R711 "Spirit of Bendigo".

There is much to see and do for the whole family at the Bendigo Easter Festival. Watch the Gala Parade, be entertained by roving street performers, visit the Rotary Art and Craft market or art gallery, be enthralled by the Goldfields library story telling tree, have fun at the Central Carnival on the rides, ride the vintage tram, wander around and admire the grandeur of the 'gold era' buildings or have a quiet lunch at one of the many fine hotels and cafes.

The Gala Parade concludes with the iconic Chinese display from the Bendigo Chinese Association; where you'll witness the amazing Sun Loong, the world's longest imperial Chinese dragon, weave through Bendigo's historic and beautiful streetscapes for the very last time. This year he will be joined by new dragon Dai Gum Loong in his first parade appearance.

Sit back in your comfortable compartment and enjoy the scenery or relax in Moorabool Club Car and enjoy morning tea as our classic steam locomotive powers through the line's historic tunnels and viaducts. On arrival at Bendigo there is four hours to explore. After a full day out, relax in your comfortable 1920s or 1940s carriage with a snack, or some light refreshments as we take you home to Melbourne.