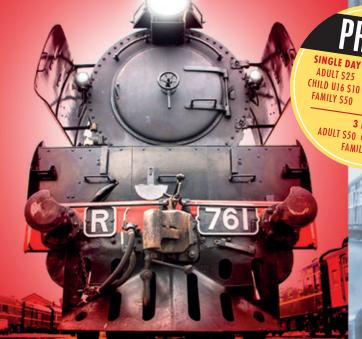

## SEE 10 STEAM LOCOS ON DISPLAY!

INCLUDING A2 986, D3 639, K153, K190, R711, R761, Y112, PLUS R707, K160 FROM THE VICTORIAN GOLDFIELDS RAILWAY, J541 FROM THE YARRA VALLEY RAILWAY PLUS YET TO BE ANNOUNCED GUEST LOCOMOTIVES